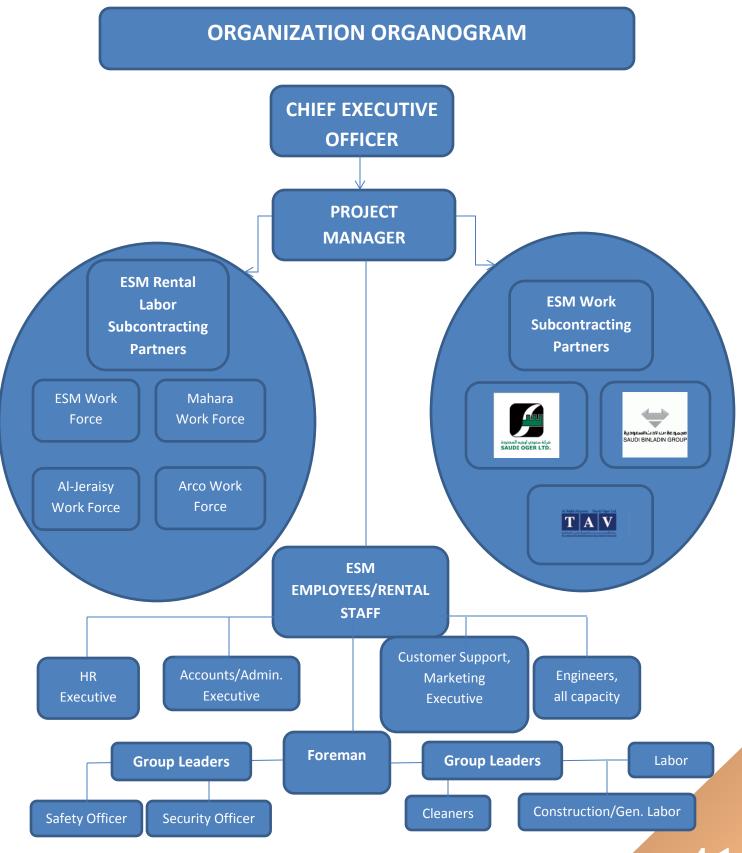

Our Quality Management System is monitored by the **Quality Monitoring & Evaluation Department**, reported to by the site administrators, which directly reports to the Project Manager.

Our mission is to listen and respond to our customers' needs, and to ensure high service standards. We always aim to recruit high quality personnel.