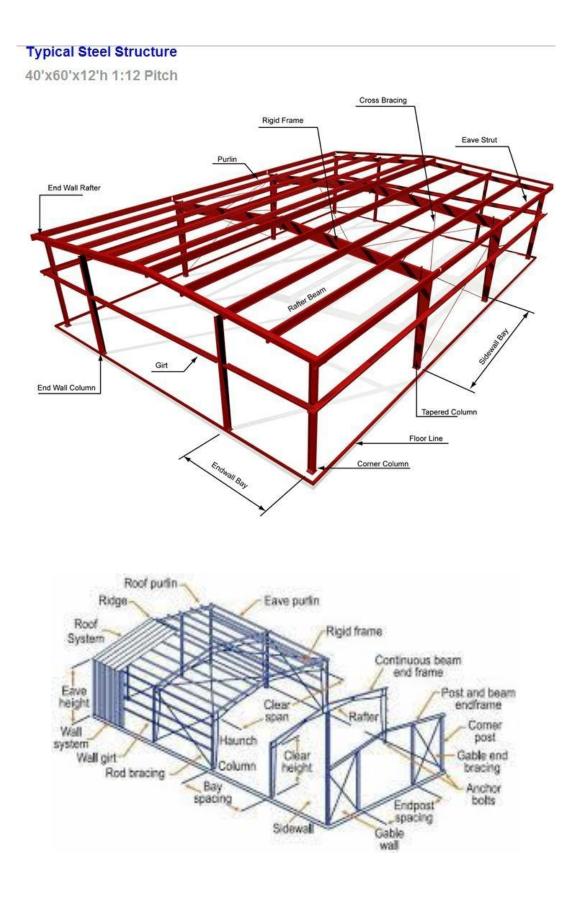

#### WAREHOUSE, SHEDS, HANGARS:

ESM International for Construction design and build steel hangar buildings for both industrial and commercial use (Storage facilities, warehouses, etc.). We do the complete structural design and hangar construction using only the highest quality steel.

We, at ESM, offer wide-range designs and constructions of:

- Standard Steel Portal Warehouses
- Propped Steel Portal Warehouse Buildings
- High Bay Warehouses
- Wide Span Steel Framed Storage Warehouses
- Mono slope
- Multi-span

With our expert and dedicated team we design warehouse buildings to withstand high wind speeds, seismic loads, etc.. All are supplied and installed in accordance with the client's individual requirements.